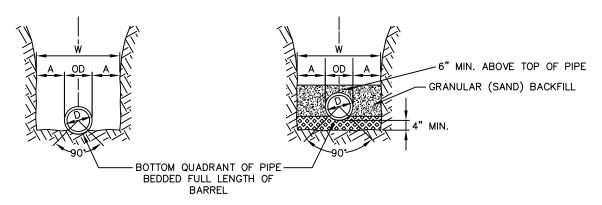

TRENCH IN EARTH

TRENCH IN ROCK

| PIPE DIA.    | MAXIMUM |
|--------------|---------|
| "D"          | "A"     |
| 6" TO 15"    | 8"      |
| 18" TO 21"   | 10"     |
| 24" TO 30"   | 12"     |
| 33" TO 42"   | 15"     |
| 48" & LARGER | 18"     |

## NOTES:

- 1. BACKFILL TRENCHES WITH APPROVED BACKFILL TAMPED IN 6"
  LAYERS TO 1'-0" ABOVE PIPE.
  2. MAXIMUM TRENCH WIDTH "W" TAKEN AT TOP OF PIPE.

| DATE:<br>9/2005 | REVISIONS | STANDARD DETAIL                     | LEXINGTON COUNTY JOINT MUNICIPAL |
|-----------------|-----------|-------------------------------------|----------------------------------|
| SCALE:          |           |                                     | WATER AND SEWER COMMISSION       |
| NTS             |           | STANDARD PIPE TRENCH BEDDING DETAIL | FILE WLO17                       |