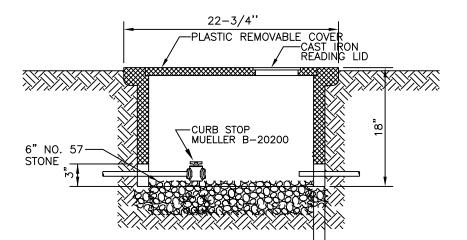

ELEVATION

**-**-7/8"

| DATE:  | REVISIONS              | STANDARD DETAIL                                                                                                                                                                                                                                                                                                                                                                                                                                                                                                                                                                                                                                                                                                                                                                                                                                                                                                                                                                                                                                                                                                                                                                                                                                                                                                                                                                                                                                                                                                                                                                                                                                                                                                                                                                                                                                                                                                                                                                                                                                                                                                                | LEXINGTON COUNTY                |
|--------|------------------------|--------------------------------------------------------------------------------------------------------------------------------------------------------------------------------------------------------------------------------------------------------------------------------------------------------------------------------------------------------------------------------------------------------------------------------------------------------------------------------------------------------------------------------------------------------------------------------------------------------------------------------------------------------------------------------------------------------------------------------------------------------------------------------------------------------------------------------------------------------------------------------------------------------------------------------------------------------------------------------------------------------------------------------------------------------------------------------------------------------------------------------------------------------------------------------------------------------------------------------------------------------------------------------------------------------------------------------------------------------------------------------------------------------------------------------------------------------------------------------------------------------------------------------------------------------------------------------------------------------------------------------------------------------------------------------------------------------------------------------------------------------------------------------------------------------------------------------------------------------------------------------------------------------------------------------------------------------------------------------------------------------------------------------------------------------------------------------------------------------------------------------|---------------------------------|
| 5/6/94 | 9/1/97 MISC. REVISIONS | STANDAND DETAIL                                                                                                                                                                                                                                                                                                                                                                                                                                                                                                                                                                                                                                                                                                                                                                                                                                                                                                                                                                                                                                                                                                                                                                                                                                                                                                                                                                                                                                                                                                                                                                                                                                                                                                                                                                                                                                                                                                                                                                                                                                                                                                                | JOINT MUNICIPAL WATER AND SEWER |
| SCALE. | 6/7/00 MISC. REVISIONS | STANDARD 3/4" WATER                                                                                                                                                                                                                                                                                                                                                                                                                                                                                                                                                                                                                                                                                                                                                                                                                                                                                                                                                                                                                                                                                                                                                                                                                                                                                                                                                                                                                                                                                                                                                                                                                                                                                                                                                                                                                                                                                                                                                                                                                                                                                                            | COMMISSION                      |
| SCALE: |                        | OTT WEETER CONTINUE OF THE PARTY OF THE PART | FILE VALLOC 7                   |
| NTS    |                        | METER CONNECTION                                                                                                                                                                                                                                                                                                                                                                                                                                                                                                                                                                                                                                                                                                                                                                                                                                                                                                                                                                                                                                                                                                                                                                                                                                                                                                                                                                                                                                                                                                                                                                                                                                                                                                                                                                                                                                                                                                                                                                                                                                                                                                               | NO. WLOO7                       |